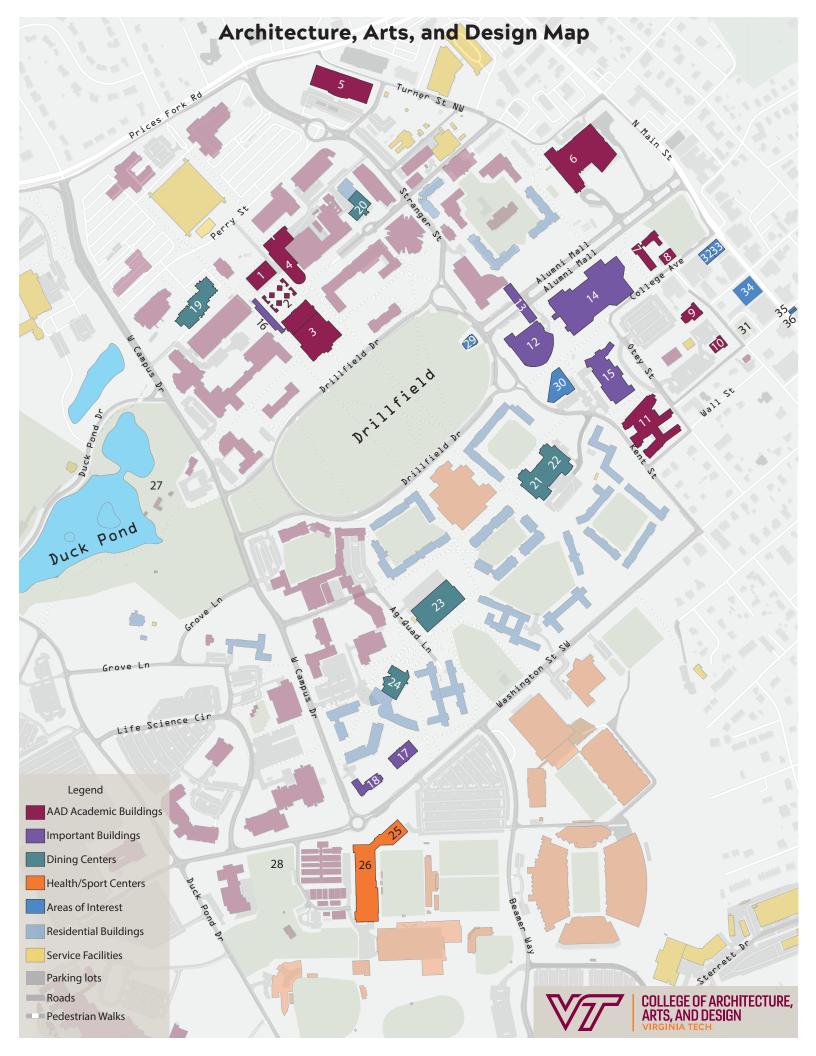

# Map Guide

## **AAD Academic Building**

- 1- Cowgill Hall ( Architecture Library)
- 2- Burchard Hall
- 3- Burruss Hall
- 4- Hancock Hall
- 5- Surge Space Building
- 6- Moss Arts Center
- 7- Henderson Hall
- 8- Theatre 101
- 9- The Armory
- 10- Media Building
- 11- The Creativity & Innovation District

## **Important Buildings**

- 12- Newman Library
- 13- Torgerson Bridge
- 14- Squires ( Squires Food Court)
- 15- Graduate Life Center (Graduate students)
- 16- Johnston Student Center ( Viva Market)
- 17- Student Services Building
- 18- Smith Career Center

## **Dining Centers**

- 19- Perry Place |
- 20- Turner Place
- 21- Owens Food Court 1
- 22- Hokie Grill
- 23- D2 101
- 24- West End Market

#### **Health Center**

25- Schiffert Health Center

### **Sport Center**

26- McComas Gym

#### **Areas of Interest**

- 2- Cowgill Plaza
- 27- Duck Pond 💫
- 28- Hahn Horticulture Gardens
- 29- The Pylons
- 30- Virginia Tech University Bookstore
- 31- Farmers Market
- 32- XYZ Gallery
- 33- Lyric Theatre
- 34- Recording Studio
- 35- New River Art & Fiber store
- 36- Community Design Assistance Center