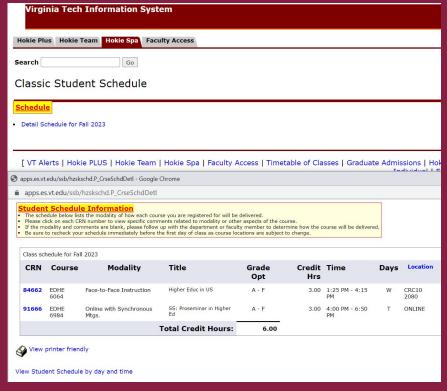

### Finding your Classes

First, find your spring
 schedule on HokieSPA under
 Course Registration and
 Schedule Menu → Class
 Student Schedule → Detail
 Schedule for Spring 2024

## Finding your Classes

 On this screen you will see the location abbreviation under the location column. Click the word location in blue and you will get a list of abbreviations

 Match the abbreviation on your schedule to the building name and utilize a campus map, or apple/google maps to find the building